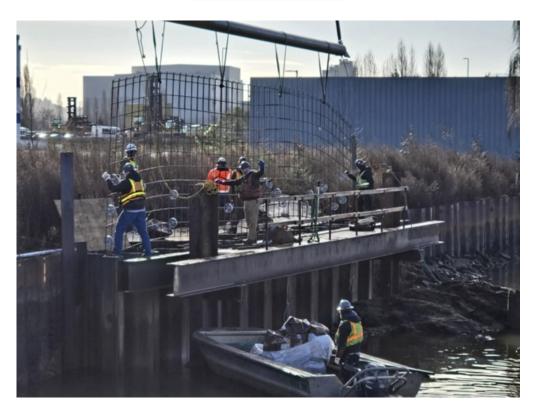

Pile and Marine) waterfront property along South Riverside Drive. Demobilization will include removing equipment and supplies from the barges.

Map of cleanup areas

Preparing for the finishing work of SMA 9 bulkhead wall system (sheet pile wall) with the installation of concrete reinforcing rebar (Geosyntec Consultants, week of February 24, 2025).