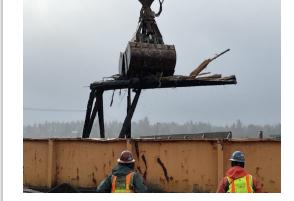

Dredging at SMA 9 removes debris to enable contaminated sediment removal. (Photo credit: Geosyntec)

Remember, the only Duwamish River seafood that is safe to eat is salmon. In the Duwamish River, the seafood that spend their entire lives in the river (perch, sole, flounder, crab, mussels, and clams) are unsafe to eat. They have high levels of toxic chemicals (such as PCBs) that you cannot see.