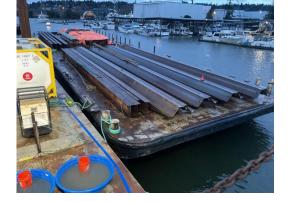

### What to expect during the week of January 13

During the week of January 13, cleanup activities will continue in SMAs 2, 3, 4, 6, 7, and 9.

Map of cleanup areas

Sheetpiling materials ready to be installed at SMA 9. (Photo credit: Geosyntec)