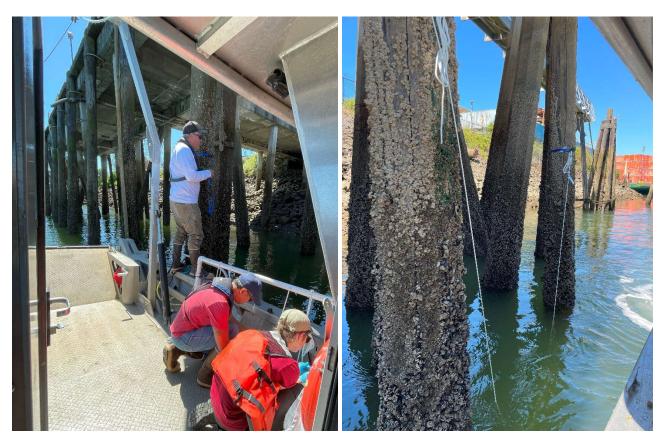

e 3. Field crew sorting catch after retrieval of trawl



Figure 4. Crab traps used during periodic monitoring effort



Figure 5. Measuring crab size during field effort



Figure 6. Examples of clam tissue collection during periodic monitoring field work



Figure 7. Using calipers to measure clam size during field effort



Figure 8. Close-up of Eastern softshell clam (Mya arenaria)



Figure 9. Clam dissection for inorganic arsenic samples (whole body without siphon skin shown on left; siphon skin shown on right)



Figure 10. Preparation of passive sampler frames and deployment



Figure 11. Retrieval of passive sampler frames



Figure 12. Close-up of passive sampler in mesh bag following retrieval



Figure 13. Passive sampler deployment location PS1 at RM 3.3E (South Park Bridge)



Figure 14. Passive sampler deployment location PS2 at RM 1.9W (Lineage Logistics)

# **Chain of Custody Forms**

|                                     | Shipping Date: Clouds 23 | Airbill Number:   | Turnaround requested: |   |                                            | Comments / Instructions [Jar tag number(s)]        |                    |              |        |            |           |      |            |      |      |      |               |         |                                      | 2) Rec'd by:    |