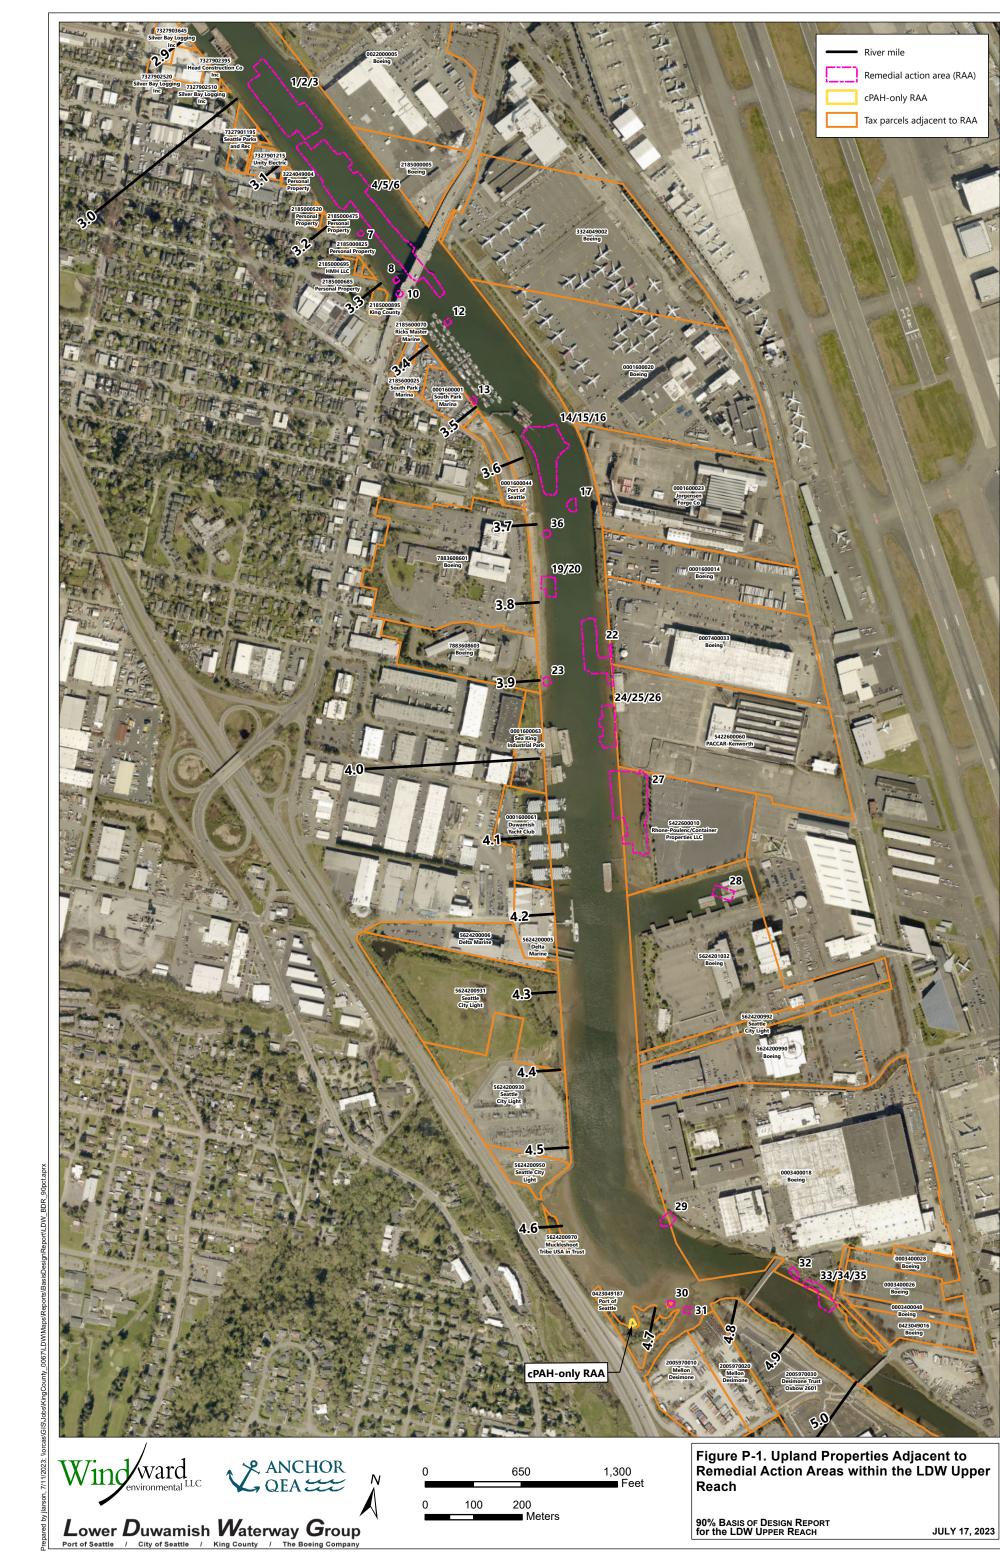

# Figure

|  | re P-1. Upland Properties Adjacent to<br>ledial Action Areas within the LDW Upper<br>ch |
|--|-----------------------------------------------------------------------------------------|
|--|-----------------------------------------------------------------------------------------|